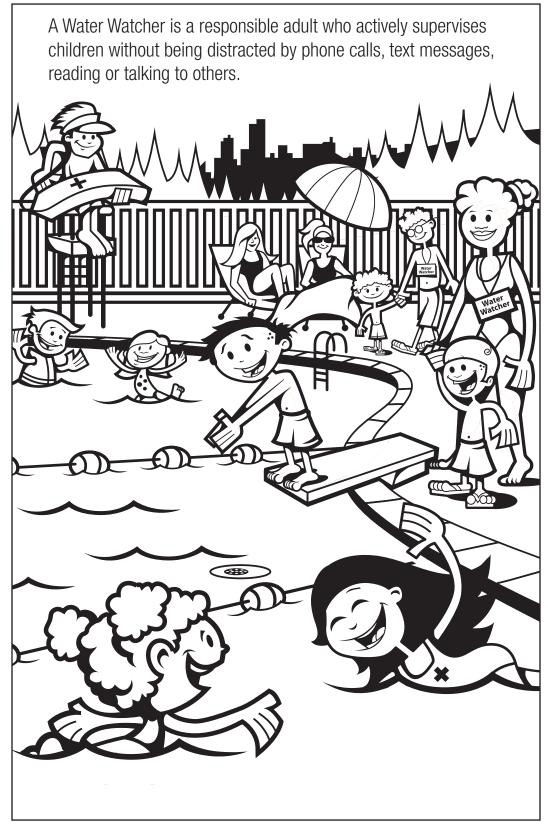

## WATER SAFETY

Water Watchers and lifeguards make sure you are being safe in the water.