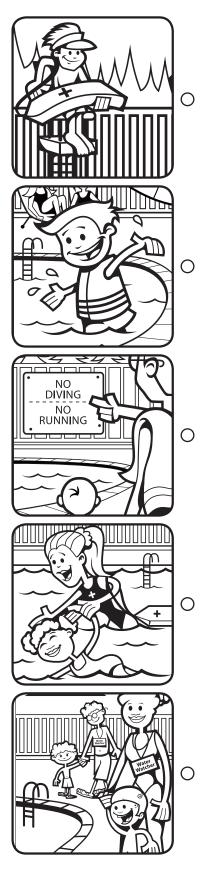

## Draw lines to match the safety rules with the pictures.

- Never play in or near water alone. Only go to a pool if a grownup is with you.
- Always follow the rules at the pool. They help keep you safe.
- Wear a life jacket in the pool if you do not know how to swim.
- Water Watchers and lifeguards make sure you are being safe in the water.

Never play in or near water alone. Only go to a pool if a grownup is with you.

| Find and circle these words in the puzzle. |   |   |                          |   |   |               |   |   |                   |   |   |
|--------------------------------------------|---|---|--------------------------|---|---|---------------|---|---|-------------------|---|---|
| BEACH<br>LIFE JACKET<br>SWIMMING           |   |   | GROWNUP<br>POOL<br>WATER |   |   | LAKE<br>RULES |   |   | LIFEGUARD<br>SAFE |   |   |
| A                                          | W | Q | V                        | S | Μ | V             | В | Ζ | Т                 | Х | G |
| С                                          | Ζ | L | T                        | W | W | V             | Ρ | Е | А                 | В | R |
| Q                                          | Н | Н | Y                        | Т | G | Ι             | K | Q | Е                 | Ν | 0 |
| L                                          | F | Х | Μ                        | U | Х | С             | Μ | А | V                 | В | W |
| Н                                          | Ζ | Е | 0                        | J | А | F             | С | Μ | L                 | А | Ν |
| S                                          | А | F | Е                        | J | Н | Н             | Т | Ζ | I                 | С | U |
| L                                          | I | F | Е                        | G | U | A             | R | D | J                 | Ν | Ρ |
| U                                          | С | F | R                        | Н | S | Е             | L | U | R                 | Е | G |
| I                                          | I | Н | R                        | Е | Ν | Х             | С | Ζ | L                 | K | R |
| L                                          | S | I | 0                        | Ν | Т | Ν             | V | 0 | 0                 | А | F |
| Ν                                          | С | I | J                        | Y | J | Α             | Ο | Α | А                 | L | D |
| W                                          | Т | L | K                        | Μ | S | Ρ             | W | L | U                 | L | Х |

Always follow the rules at the pool. They help keep you safe.

## WATER SAFETY

Water Watchers and lifeguards make sure you are being safe in the water.

O Learn how to swim.