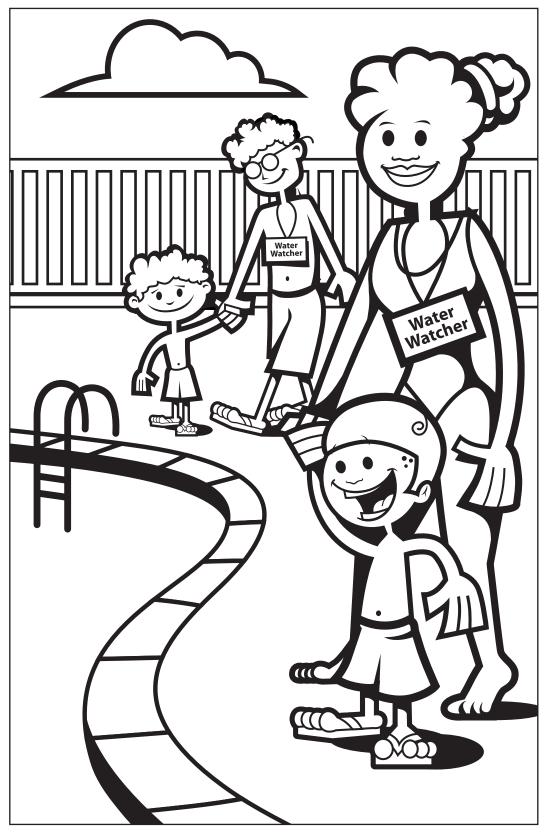

## WATER SAFETY

Water Watchers and lifeguards make sure you are being safe in the water.

## Draw lines to match the safety rules with the pictures.

- Never play in or near water alone. Only go to a pool if a grownup is with you.
- Always follow the rules at the pool. They help keep you safe.
- Wear a life jacket in the pool if you do not know how to swim.
- Water Watchers and lifeguards make sure you are being safe in the water.