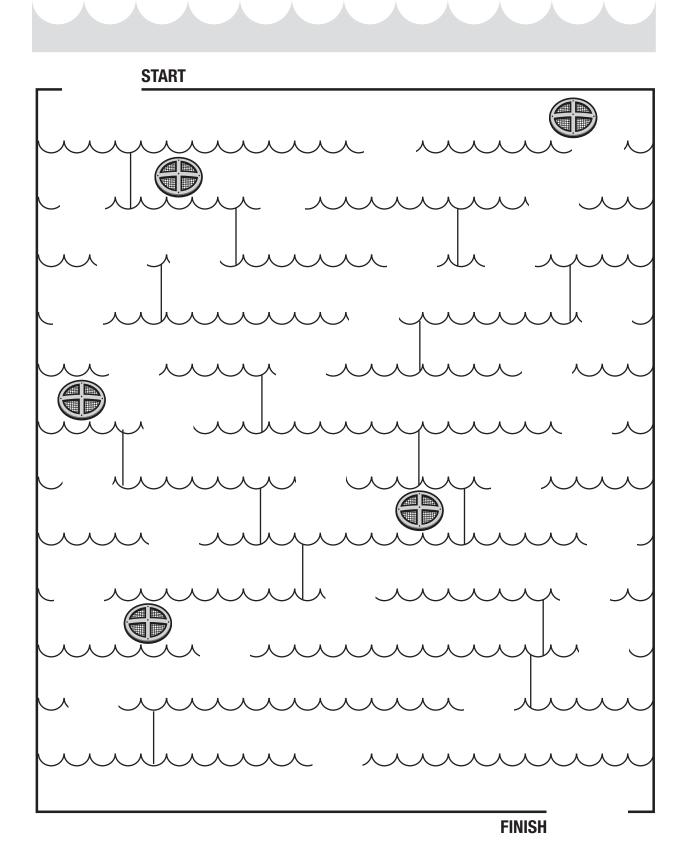

## Find your way safely through the maze – stay away from pool drains!

Learn how to swim.

Near a life jacket in the pool if you do no know how to swim. How many words can you make using the letters in: