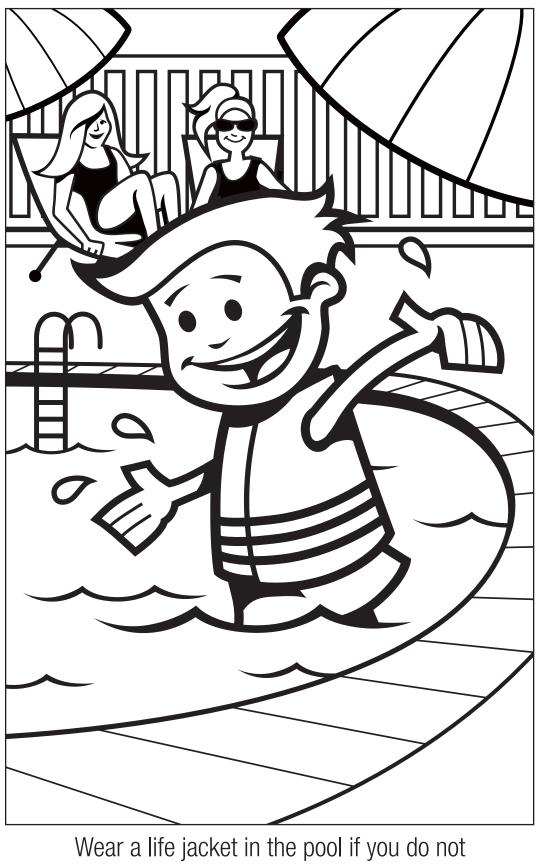

## Find your way safely through the maze – stay away from pool drains!

Learn how to swim.

Near a life jacket in the pool if you do no know how to swim. How many words can you make using the letters in:

## Draw lines to match the safety rules with the pictures.

- Never play in or near water alone. Only go to a pool if a grownup is with you.
- Always follow the rules at the pool. They help keep you safe.
- Wear a life jacket in the pool if you do not know how to swim.
- Water Watchers and lifeguards make sure you are being safe in the water.