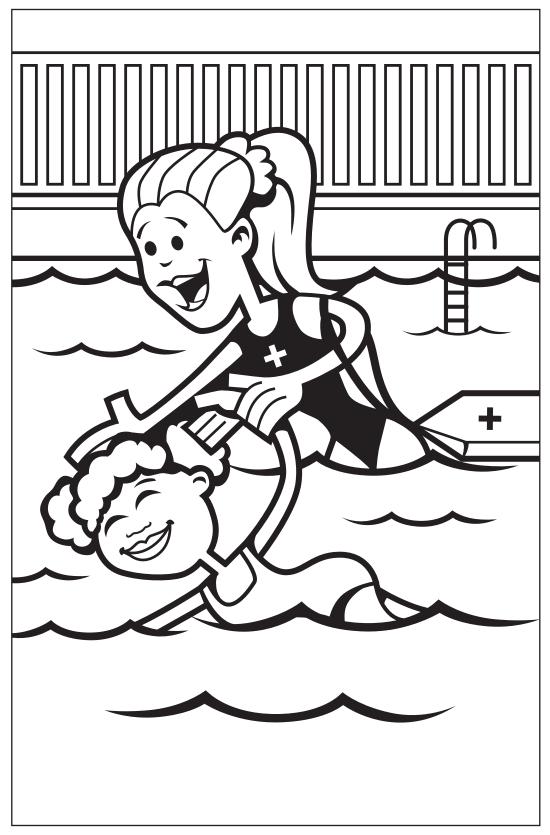

## WATER SAFETY

Water Watchers and lifeguards make sure you are being safe in the water.

## Draw lines to match the safety rules with the pictures.

- Never play in or near water alone. Only go to a pool if a grownup is with you.
- Always follow the rules at the pool. They help keep you safe.
- Wear a life jacket in the pool if you do not know how to swim.
- Water Watchers and lifeguards make sure you are being safe in the water.