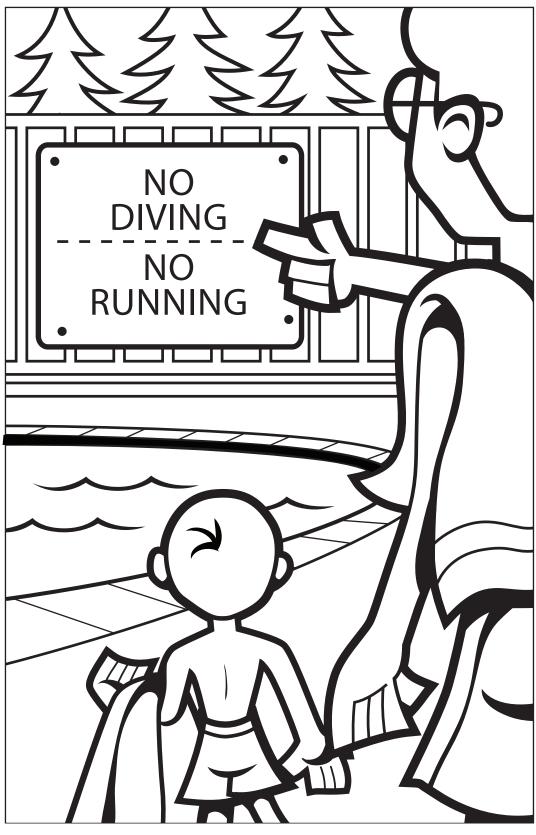

Always follow the rules at the pool. They help keep you safe.

## Draw lines to match the safety rules with the pictures.

- Never play in or near water alone. Only go to a pool if a grownup is with you.
- Always follow the rules at the pool. They help keep you safe.
- Wear a life jacket in the pool if you do not know how to swim.
- Water Watchers and lifeguards make sure you are being safe in the water.