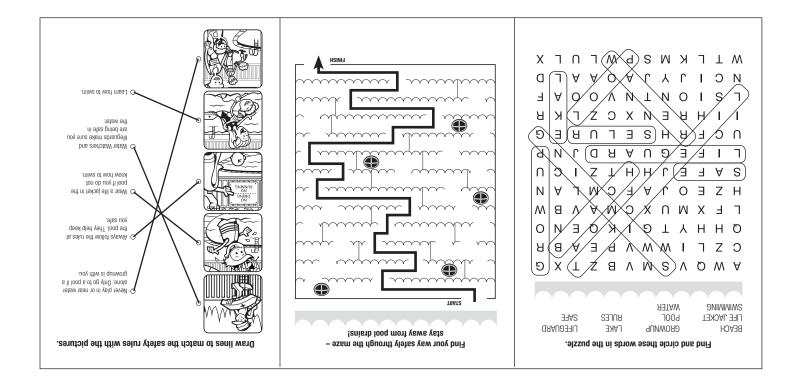

## Find your way safely through the maze – stay away from pool drains!

Learn how to swim.

Near a life jacket in the pool if you do no know how to swim. How many words can you make using the letters in:

Never play in or near water alone. Only go to a pool if a grownup is with you.

| Find and circle these words in the puzzle. |   |   |                          |   |   |               |   |   |                   |   |   |
|--------------------------------------------|---|---|--------------------------|---|---|---------------|---|---|-------------------|---|---|
| BEACH<br>LIFE JACKET<br>SWIMMING           |   |   | GROWNUP<br>POOL<br>WATER |   |   | LAKE<br>RULES |   |   | LIFEGUARD<br>SAFE |   |   |
| A                                          | W | Q | V                        | S | Μ | V             | В | Ζ | Т                 | Х | G |
| С                                          | Ζ | L | T                        | W | W | V             | Ρ | Е | А                 | В | R |
| Q                                          | Н | Н | Y                        | Т | G | Ι             | K | Q | Е                 | Ν | 0 |
| L                                          | F | Х | Μ                        | U | Х | С             | Μ | А | V                 | В | W |
| Н                                          | Ζ | Е | 0                        | J | А | F             | С | Μ | L                 | А | Ν |
| S                                          | А | F | Е                        | J | Н | Н             | Т | Ζ | I                 | С | U |
| L                                          | I | F | Е                        | G | U | A             | R | D | J                 | Ν | Ρ |
| U                                          | С | F | R                        | Н | S | Е             | L | U | R                 | Е | G |
| I                                          | I | Н | R                        | Е | Ν | Х             | С | Ζ | L                 | K | R |
| L                                          | S | I | 0                        | Ν | Т | Ν             | V | 0 | 0                 | А | F |
| Ν                                          | С | I | J                        | Y | J | Α             | Ο | Α | А                 | L | D |
| W                                          | Т | L | K                        | Μ | S | Ρ             | W | L | U                 | L | Х |