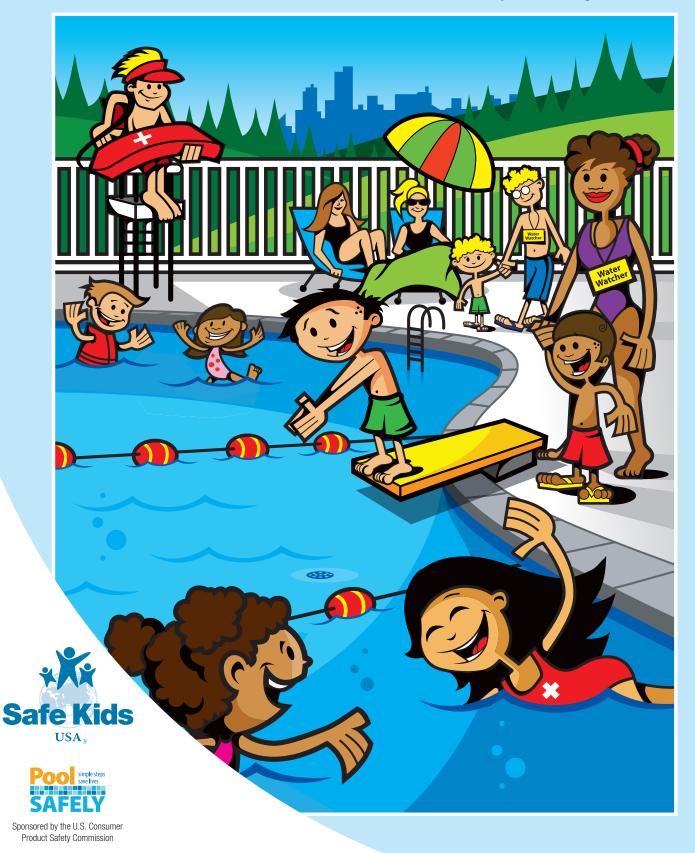

## WATER SAFETY

Water Watchers and lifeguards make sure you are being safe in the water.

## Draw lines to match the safety rules with the pictures.

- Never play in or near water alone. Only go to a pool if a grownup is with you.
- Always follow the rules at the pool. They help keep you safe.
- Wear a life jacket in the pool if you do not know how to swim.
- Water Watchers and lifeguards make sure you are being safe in the water.